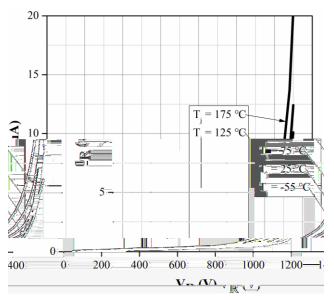

-------|------|-----------------|------|------|
|            |        |      |                 |      |      |
|            |        |      |                 |      |      |
|            |        |      |                 |      |      |
|            |        |      |                 |      |      |
|            |        |      |                 |      |      |
|            |        |      |                 |      |      |
|            |        |      |                 |      |      |
|            |        |      |                 |      |      |
|            |        |      |                 |      |      |

#### **Thermal Characteristics**

| PARAMETER | SYMBOL | UNIT | VALUE |
|-----------|--------|------|-------|
|           |        |      |       |

### **Typical Characteristics**









#### **Outline Dimensions**



| TO-220AC |         |  |  |  |
|----------|---------|--|--|--|
|          |         |  |  |  |
|          |         |  |  |  |
|          |         |  |  |  |
|          |         |  |  |  |
|          |         |  |  |  |
|          |         |  |  |  |
|          |         |  |  |  |
|          |         |  |  |  |
|          |         |  |  |  |
|          |         |  |  |  |
|          |         |  |  |  |
|          |         |  |  |  |
|          |         |  |  |  |
|          | D-220AC |  |  |  |



**Disclaimer** 

www.frxelec.com