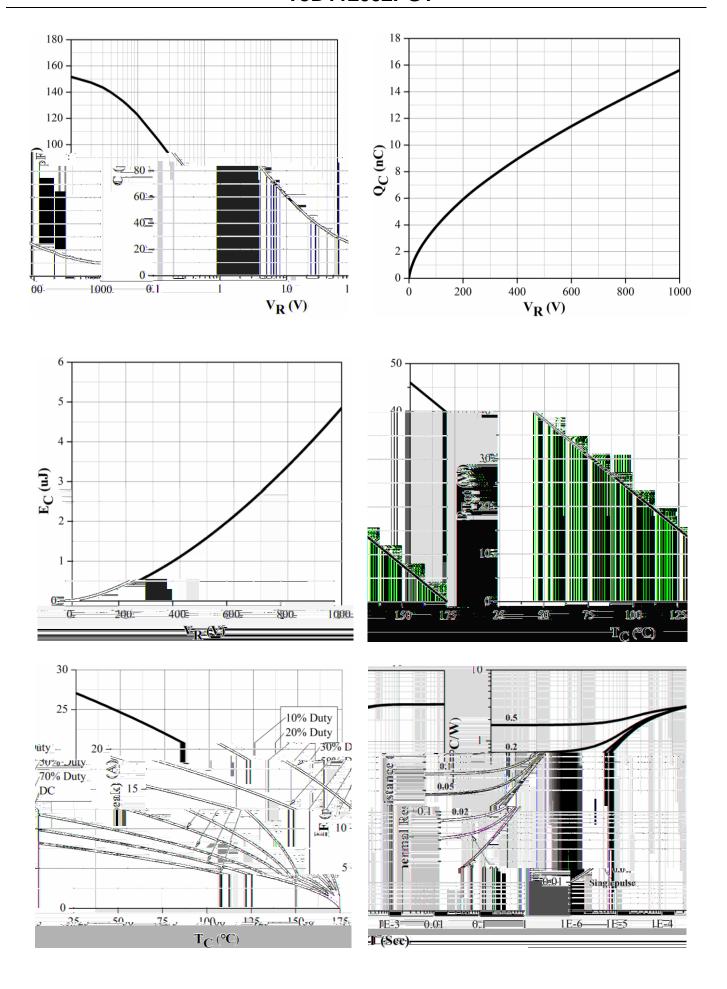

-----|------|-----------------|------|------|
|            |        |      |                 |      |      |
|            |        |      |                 |      |      |
|            |        |      |                 |      |      |
|            |        |      |                 |      |      |
|            |        |      |                 |      |      |
|            |        |      |                 |      |      |
|            |        |      |                 |      |      |
|            |        |      |                 |      |      |
|            |        |      |                 |      |      |

#### **Thermal Characteristics**

| PARAMETER | SYMBOL | UNIT | VALUE |
|-----------|--------|------|-------|
|           |        |      |       |

### **Typical Characteristics**









#### **Outline Dimensions**



| TO-220AC |         |  |  |  |
|----------|---------|--|--|--|
|          |         |  |  |  |
|          |         |  |  |  |
|          |         |  |  |  |
|          |         |  |  |  |
|          |         |  |  |  |
|          |         |  |  |  |
|          |         |  |  |  |
|          |         |  |  |  |
|          |         |  |  |  |
|          |         |  |  |  |
|          |         |  |  |  |
|          |         |  |  |  |
|          |         |  |  |  |
|          | D-220AC |  |  |  |



**Disclaimer** 

www.frxelec.com