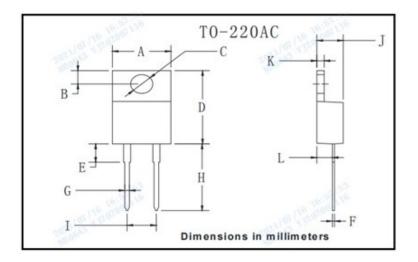

#### **Outline Dimensions**

| TO-220AC |         |  |  |  |
|----------|---------|--|--|--|
|          |         |  |  |  |
|          |         |  |  |  |
|          |         |  |  |  |
|          |         |  |  |  |
|          |         |  |  |  |
|          |         |  |  |  |
|          |         |  |  |  |
|          |         |  |  |  |
|          |         |  |  |  |
|          |         |  |  |  |
|          |         |  |  |  |
|          |         |  |  |  |
|          |         |  |  |  |
|          | D-220AC |  |  |  |