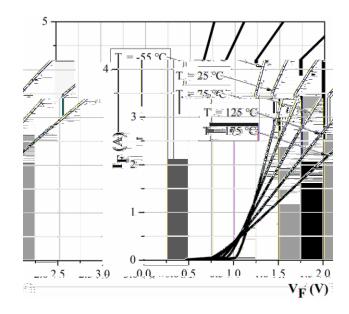

|--------|------|-----------------|------|------|
|            |        |      |                 |      |      |
|            |        |      |                 |      |      |
|            |        |      |                 |      |      |
|            |        |      |                 |      |      |
|            |        |      |                 |      |      |
|            |        |      |                 |      |      |
|            |        |      |                 |      |      |
|            |        |      |                 |      |      |
|            |        |      |                 |      |      |

#### **Thermal Characteristics**

| PARAMETER | SYMBOL | UNIT | VALUE |
|-----------|--------|------|-------|
|           |        |      |       |

### **Typical Characteristics**









#### **Outline Dimensions**



| TO-220AC |         |  |  |  |
|----------|---------|--|--|--|
|          |         |  |  |  |
|          |         |  |  |  |
|          |         |  |  |  |
|          |         |  |  |  |
|          |         |  |  |  |
|          |         |  |  |  |
|          |         |  |  |  |
|          |         |  |  |  |
|          |         |  |  |  |
|          |         |  |  |  |
|          |         |  |  |  |
|          |         |  |  |  |
|          |         |  |  |  |
|          | D-220AC |  |  |  |



**Disclaimer** 

www.frxelec.com