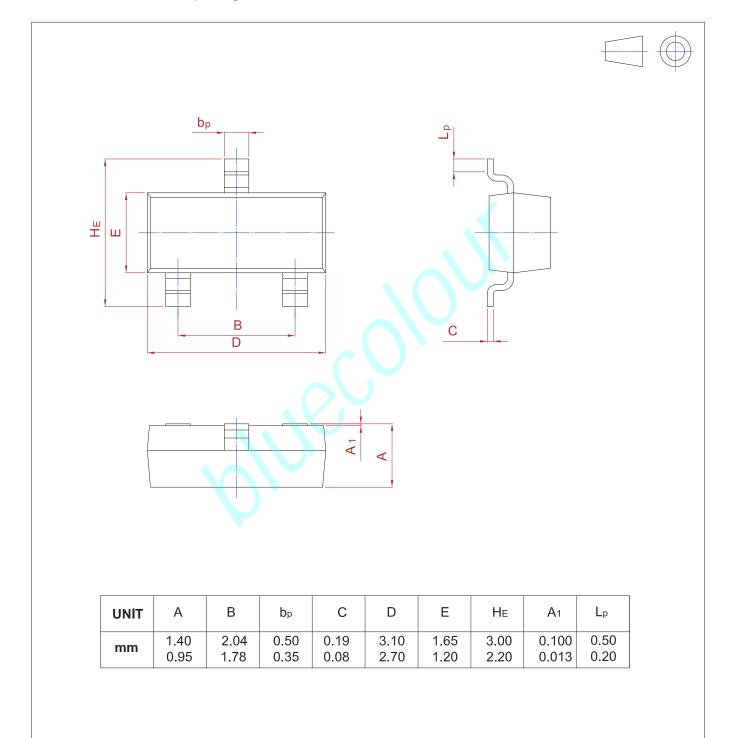

## PACKAGE OUTLINEÁ

## Plastic surface mounted package; 3 leads

SOT-23

Page 4 f 5